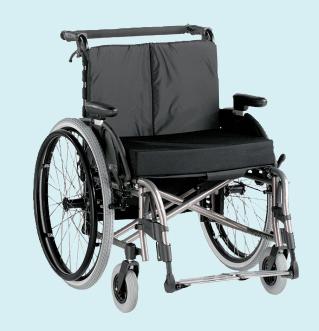

## Avantgarde XXL

The Avantgarde XXL gives outstanding stability combined with easy operation, with a timeless design. The strengths of the Avantgarde XXL are the robust base structure which offers reliability in any situation while the use of high quality materials keeps the weight of the chair as low as possible at approx. 17kg.

This wheelchair is designed for people with the need for a heavy duty chair. The quality and functionality of the Avantgarde XXL makes this chair the most stable folding wheelchair that can hold a maximum weight limit of 180kg and seat width of 62cm.

#### **Standard Model**

- Aluminium tube frame with double cross-brace
- Choice of frame offsets
- Single-panel aluminium leg support
- Back with different height setting options, adaptable upholstery
- Aluminium side panels
- Swing-away leg support holders
- Modular design
- Reinforced hollow rims
- Knee lever wheel lock
- Calf band
- Choice of 17 frame colours