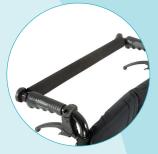

### **Options**

- Back stabiliser bar
- Choice of push rings
- Choice of cushions
- Anti-tipper
- Tip-assist
- Selection of footplates

Attendant break

Backrest stablisation bar

Individual swing away footrests