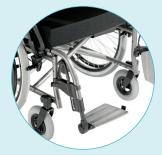

### **Options**

- Back stabiliser bar
- Choice of push rings
- Choice of cushions
- Anti-tipper
- Tip-assist
- Selection of footplates

Attendant break

Backrest stablisation bar

Individual swing away footrests