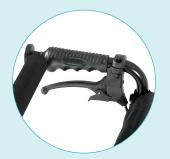

### **Options**

- Back stabiliser bar
- Choice of push rings
- Choice of cushions
- Anti-tipper
- Tip-assist
- Selection of footplates

Attendant break

Backrest stablisation bar

Individual swing away footrests

Wheel lock