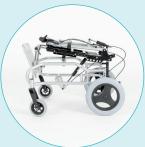

#### **Standard Model**

- Abduction frame made of aluminium
- Continuously adjustable seat tilt from -5° to 30° operated by gas compression spring
- Height-adjustable push handles / push bar
- Folding, angle-adjustable backrest
- Interface adapter
- 12" or 22"/24" rear wheels including drum brake for attendant
- 22"/24" rear wheels: fixed camber of 2.5°, quick-release axles
- Caster wheels