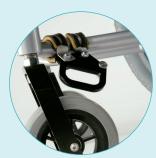

#### **Standard Model**

- Abduction frame made of aluminium
- Continuously adjustable seat tilt from -5° to 30° operated by gas compression spring
- Height-adjustable push handles / push bar
- Folding, angle-adjustable backrest
- Interface adapter
- 12" or 22"/24" rear wheels including drum brake for attendant
- 22"/24" rear wheels: fixed camber of 2.5°, quick-release axles
- Caster wheels