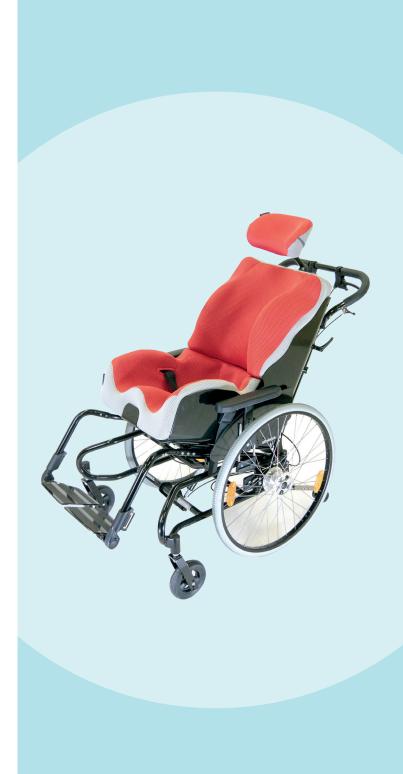

# ottobock.

The Dino wheelbase is an easily manoeuvrable aluminium chassis for use with custom seating solutions, this wheelbase has height adjustable push bar and seat tilt of up to 30°.

A range of accessories are available including individual footrest options, side panels and a choice of rear wheels whether the needs are for an attendant or carer to push or lager rear wheels for the occupant to self propel the chair. Also available as an option is a long version for large seat depth. This wheelbase is also Crashtested and suitable for use as a seat in transportation.

### What is special about me?

- Can be pushed by an attendant or as a self-propelled chair
- Classic stable mobility base for use with custom seating units
- Practical adjustment possibilities to enable repositioning

#### **Standard Model**

- Abduction frame made of aluminium
- Continuously adjustable seat tilt from -5° to 30° operated by gas compression spring
- Height-adjustable push handles / push bar
- Folding, angle-adjustable backrest
- Interface adapter
- 12" or 22"/24" rear wheels including drum brake for attendant
- 22"/24" rear wheels: fixed camber of 2.5°, quick-release axles
- Caster wheels