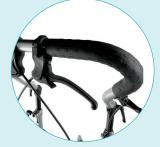

chair. Also available as an option is a long version for large seat depth. This wheelbase is also Crashtested and suitable for use as a seat in transportation.

### What is special about me?

- Can be pushed by an attendant or as a self-propelled chair
- Classic stable mobility base for use with custom seating units
- Practical adjustment possibilities to enable repositioning



## ottobock.

Dino

#### **Standard Model**

- Abduction frame made of aluminium
- Continuously adjustable seat tilt from -5° to 30° operated by gas compression spring
- Height-adjustable push handles / push bar
- Folding, angle-adjustable backrest
- Interface adapter
- 12" or 22"/24" rear wheels including drum brake for attendant
- 22"/24" rear wheels: fixed camber of 2.5°, quick-release axles
- Caster wheels





Push handle with attendant brake

### Options

- Back guide for seating shell back, universal
- Angle adjustment with loop spring
- Tray
- Anti-Tipper
- Various footrest models
- Various spoke protectors



Tie down brackets



Tilt mechanism

|                                 | Size 0 – 300mm                                                    | Size 1 – 360mm                                                    | Size 2 – 400mm                                                    | Size 3 – 440mm                                                    |
|---------------------------------|-------------------------------------------------------------------|-------------------------------------------------------------------|-------------------------------------------------------------------|-------