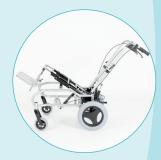

# ottobock.

The Dino wheelbase is an easily manoeuvrable aluminium chassis for use with custom seating solutions, this wheelbase has height adjustable push bar and seat tilt of up to 30°.

A range of accessories are available including individual footrest options, side panels and a choice of rear wheels whether the needs are for an attendant or carer to push or lager rear wheels for the occupant to self propel the chair. Also available as an option is a long version for large seat depth. This wheelbase is also Crashtested and suitable for use as a seat in transportation.

## ottobock.

Dino

#### **Standard Model**

- Abduction frame made of aluminium
- Continuously adjustable seat tilt from -5° to 30° operated by gas compression spring
- Height-adjustable push handles / push bar
- Folding, angle-adjustable backrest
- Interface adapter
- 12" or 22"/24" rear wheels including drum brake for attendant
- 22"/24" rear wheels: fixed camber of 2.5°, quick-release axles
- Caster wheels