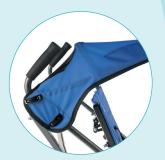

## What is special about me?

- Higher load capacity compared to conventional buggies
- Umbrella folding for fast transportation
- Lightweight and very compact when folded
- Seat depth adjustable
- Strong recline mechanism
- Swing away legrests that remain attached
- Multiple harness options
- Caster locks for improved of road steering

#### **Standard Model**

- 1 size
- Colour, blue
- Lightweight folding buggy with seat and back upholstery
- Back angle adjustment
- Standard lap belt
- Height-adjustable, divisible, swing-away footrest
- Wheel locks
- Dual casters with caster lock
- Folding storage bag