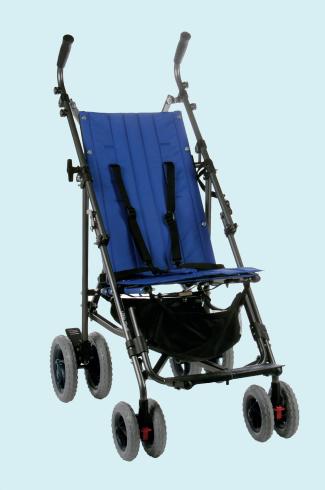

## ottobock.

The compact Eco Buggy is just right for the quick, easy transportation of children aged 3 to 8 years. The Eco Buggy is especially agile and manoeuvrable.

## What is special about me?

- Higher load capacity compared to conventional buggies
- Umbrella folding for fast transportation
- Lightweight and very compact when folded
- Seat depth adjustable
- Strong recline mechanism
- Swing away legrests that remain attached
- Multiple harness options
- Caster locks for improved of road steering

#### **Standard Model**

- 1 size
- Colour, blue
- Lightweight folding buggy with seat and back upholstery
- Back angle adjustment
- Standard lap belt
- Height-adjustable, divisible, swing-away footrest
- Wheel locks
- Dual casters with caster lock
- Folding storage bag