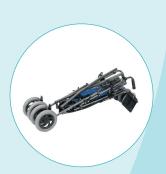

## What is special about me?

- Higher load capacity compared to conventional buggies
- Umbrella folding for fast transportation
- Lightweight and very compact when folded
- Seat depth adjustable
- Strong recline mechanism
- Swing away legrests that remain attached
- Multiple harness options
- Caster locks for improved of road steering

### **Options**

- 5-point belt
- Padding
- Sun canopy
- Buggy board

Individual footplate

Sun canopy

Umbrella folding