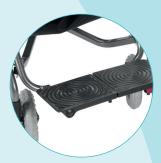

#### **Standard Model**

- 1 size
- Colour, blue
- Lightweight folding buggy with seat and back upholstery
- Back angle adjustment
- Standard lap belt
- Height-adjustable, divisible, swing-away footrest
- Wheel locks
- Dual casters with caster lock
- Folding storage bag