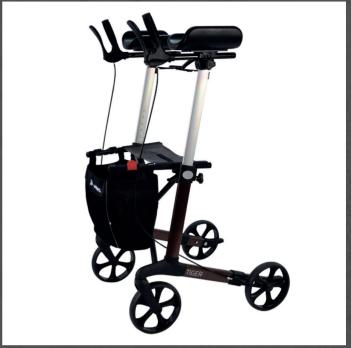

## TIGER PLUS

**FOREARM WALKER** 

## TIGER PLUS FOREARM WALKER

The Mobilex Tiger Plus forearm walker is designed for use indoors where the ground surface is flat or smooth. It is perfect for users that require the additional support of the forearm rests, either as a result of lack of wrist strength/support or rehabilitation purposes. Although very robust, it is still relatively lightweight at just 9.5kgs and offers a high degree of stability and ease of movement.

The forearm rests are height-adjustable, with an easy to read numerical marking system and a simple thumb turn lock. The handles are adjustable for arm length and hand position and can be rotated inwards in 2 steps of 22.5 degrees each to aid posture alignment. The brakes have a simple "pull to brake" and "push to park" function. It features a textile seat, and a locking system that stops it reopening once unfolded when being loaded or moved.

The 8" smooth-running wheels are equipped with 2 brakes for optimum speed control that are also lockable for parking. The detachable bag has a load capacity of 5kgs and can also be used as a convenient shopping bag.