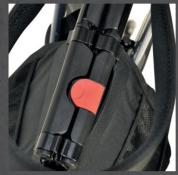

The forearm rests are height-adjustable, with an easy to read numerical marking system and a simple thumb turn lock. The handles are adjustable for arm length and hand position and can be rotated inwards in 2 steps of 22.5 degrees each to aid posture alignment. The brakes have a simple "pull to brake" and "push to park" function. It features a textile seat, and a locking system that stops it reopening once unfolded when being loaded or moved.