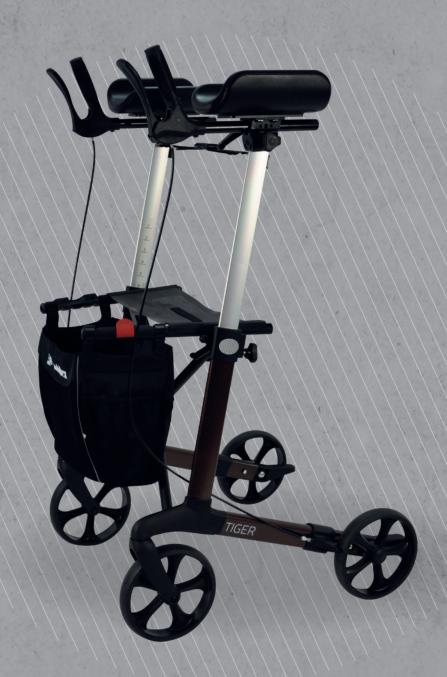

## TIGER PLUS FOREARM WALKER

The Mobilex Tiger Plus forearm walker is designed for use indoors where the ground surface is flat or smooth. It is perfect for users that require the additional support of the forearm rests, either as a result of lack of wrist strength/support or rehabilitation purposes. Although very robust, it is still relatively lightweight at just 9.5kgs and offers a high degree of stability and ease of movement.

The forearm rests are height-adjustable, with an easy to read numerical marking system and a simple thumb turn lock. The handles are adjustable for arm length and hand position and can be rotated inwards in 2 steps of 22.5 degrees each to aid posture alignment. The brakes have a simple "pull to brake" and "push to park" function. It features a textile seat, and a locking system that stops it reopening once unfolded when being loaded or moved.

The 8" smooth-running wheels are equipped with 2 brakes for optimum speed control that are also lockable for parking. The detachable bag has a load capacity of 5kgs and can also be used as a convenient shopping bag.