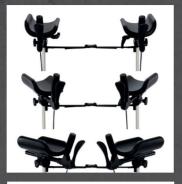

The forearm rests are height-adjustable, with an easy to read numerical marking system and a simple thumb turn lock. The handles are adjustable for arm length and hand position and can be rotated inwards in 2 steps of 22.5 degrees each to aid posture alignment. The brakes have a simple "pull to brake" and "push to park" function. It features a textile seat, and a locking system that stops it reopening once unfolded when being loaded or moved.