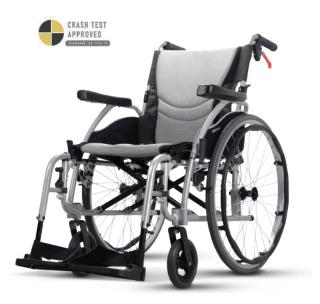

# Lightweight Ergonomic Back and Seat Lockable Attendant Brakes

karma

#### The Next Generation of Lightweight Mobility

Karma's new Ergo Series wheelchairs feature the innovative 'Double S-Ergo' seat and backrest system, which offers unparalleled ergonomic support. This patented design ensures a stable, upright posture, keeping users comfortably aligned with their backs straight and heads held high.

#### Intuitive Design

Designed with both users and caregivers in mind, all movable parts are highlighted in high-visibility orange for easy identification and operation.

Push & Pull Brake System

Flip-Up Armrests