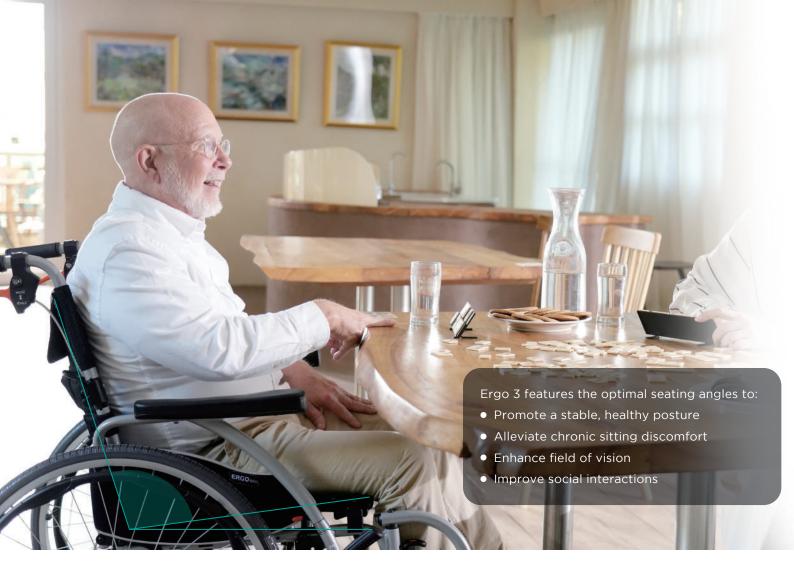

#### The Next Generation of Lightweight Mobility

Karma's new Ergo Series wheelchairs feature the innovative 'Double S-Ergo' seat and backrest system, which offers unparalleled ergonomic support. This patented design ensures a stable, upright posture, keeping users comfortably aligned with their backs straight and heads held high.

## **Relaxed Sitting, Healthy Living**

Karma's innovative S-Ergo Backrest enhances both comfort and stability, allowing users—especially those with reduced muscular endurance—to maintain proper, healthy posture with ease.