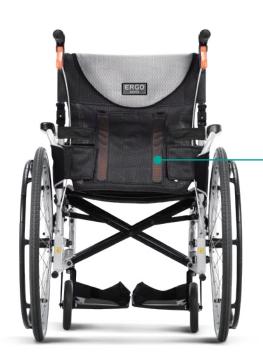

### **Multi-Functional Side Guards**

Discreet, easily accessible pockets are elegantly integrated into the inner sides of the side guards for added convenience, while the outer sides feature reflective accents to enhance visibility and safety outdoors.