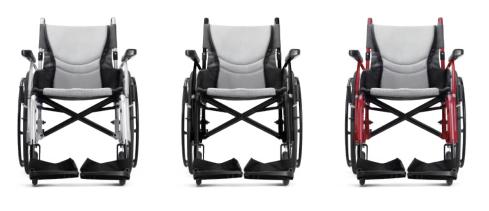

#### The Next Generation of Lightweight Mobility

Karma's new Ergo Series wheelchairs feature the innovative 'Double S-Ergo' seat and backrest system, which offers unparalleled ergonomic support. This patented design ensures a stable, upright posture, keeping users comfortably aligned with their backs straight and heads held high.

#### Intuitive Design

Designed with both users and caregivers in mind, all movable parts are highlighted in high-visibility orange for easy identification and operation.

Push & Pull Brake System

Flip-Up Armrests