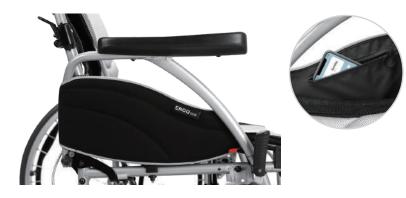

### **Multi-Functional Side Guards**

Discreet, easily accessible pockets are elegantly integrated into the inner sides of the side guards for added convenience, while the outer sides feature reflective accents to enhance visibility and safety outdoors.