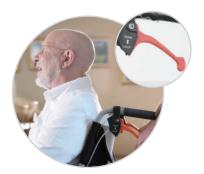

#### Intuitive Design

Designed with both users and caregivers in mind, all movable parts are highlighted in high-visibility orange for easy identification and operation.

Push & Pull Brake System

Flip-Up Armrests