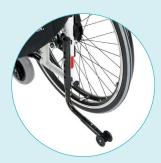

ttendant brake option

#### **Technical Data**

|                       | Motus XXL     |
|-----------------------|---------------|
| Overall Width         | 655 – 755mm   |
| Overall Length        | 865 – 1155mm  |
| Overall Height        | 670 – 1100mm  |
| Seat Depth            | 420 – 540mm   |
| Seat Width            | 505 – 555mm   |
| Front Seat Height     | 380 – 550mm   |
| Rear Seat Height      | 360 – 520mm   |
| Seat Angle            | 10 – 100mm    |
| Drive Wheel Camber    | 0°            |
| Back Angle Support    | 0° – 30°      |
| Back Support Height   | 300 – 500mm   |
| Lower Leg Length      | 340 – 550mm   |
| Folding Size          | 270 – 330mm   |
| Maximum Load Capacity | 140kg         |
| Total Weight of Chair | 12.8 – 20.7kg |



Swing away single panel footplate



Swing away anti tipper