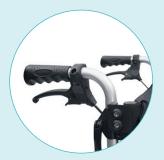

### **Options**

- Angle adjustable back support 30°
- Positioning belt
- Various push handles
- Tray
- Brake for attendant (drum brake)
- Crutch holder with tip assist
- Anti-tipper
- Wide range of cushions

Attendant brake option