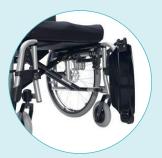

-tipper
- Wide range of cushions



Attendant brake option

#### **Technical Data**

|                       | Motus XXL     |
|-----------------------|---------------|
| Overall Width         | 655 – 755mm   |
| Overall Length        | 865 – 1155mm  |
| Overall Height        | 670 – 1100mm  |
| Seat Depth            | 420 – 540mm   |
| Seat Width            | 505 – 555mm   |
| Front Seat Height     | 380 – 550mm   |
| Rear Seat Height      | 360 – 520mm   |
| Seat Angle            | 10 – 100mm    |
| Drive Wheel Camber    | 0°            |
| Back Angle Support    | 0° – 30°      |
| Back Support Height   | 300 – 500mm   |
| Lower Leg Length      | 340 – 550mm   |
| Folding Size          | 270 – 330mm   |
| Maximum Load Capacity | 140kg         |
| Total Weight of Chair | 12.8 – 20.7kg |



Swing away single panel footplate



Swing away anti tipper