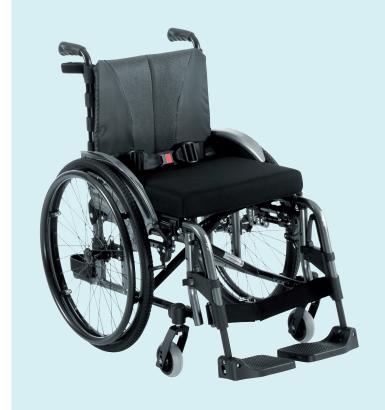

## Motus XXL

The Motus XXL has outstanding stability with it reinforced Aluminium frame with double cross brace, which gives this chair strength and reliability in any situation. The high quality materials used to produce this chair keeps the weight down as low as 12.8kg in its lightest configuration.

The Motus XXL is designed for people who require the use of a heavy duty chair, the quality and functionality of the Motus XXL makes this chair a stable folding wheelchair that can take a maximum weight of 140kg and seat width of 55.5cm.

### **Motus XXL Standard Model**

- Reinforced aluminium tube frame with cross brace
- Folding
- Leg supports swing away or integrated
- Footplate individual angle adj or single panel angle adj
- Back support with different height setting options
- Clothing guard side panels
- Drive wheels with hollow rims and quick release axles
- Knee lever wheel lock
- Choice of 8 frame colours