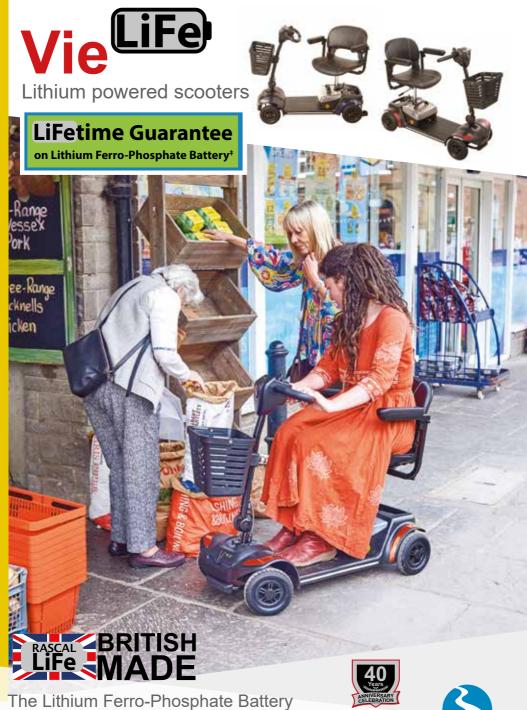

Here comes affordability for everyone. Economically priced, with a range upto 11.9 miles makes it suitable for your daily run about. Offering peace of mind with a LiFetime Guarantee on the battery, it's all about the State-of-The-Art Lithium Ferro-Phosphate Battery weighing just 3.7kg. This 4mph scooter is comfortable to use, yet rugged & nimble with a tight turning circle. Transportable with the front section weighing just 14.8kg, giving you all round versatility & daily enjoyment when you are outdoors with friends & family.

The Rascal Vie LiFe is a very practical scooter with an easy & robust take apart mechanism which allows you to store or drive away with it in the boot of your car, perfect for everyday. Experience this class-leading boot scooter for yourself.