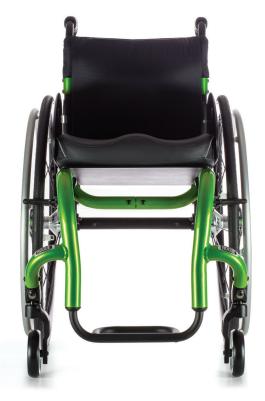

# CREATIVE FREEDOM IS YOURS

Rogue XP is your blank canvas giving you the freedom to choose your frame, accent, release cable and wheel color. Whether you're unique, chic, edgy or minimalistic... create your ID with Rogue XP.