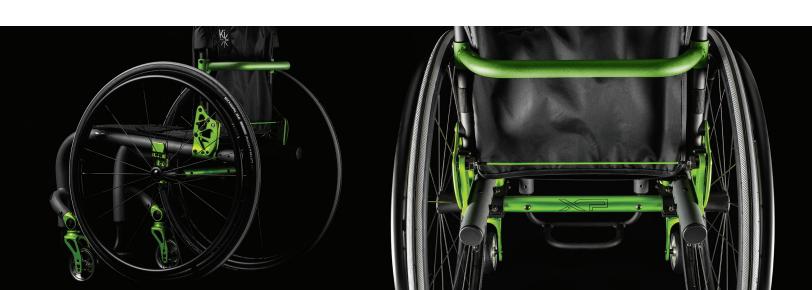

#### GROWTH IS YOURS

Optimize fit, function and ride with up to 3" of depth and width growth. Rogue XP changes with you over time so outgrowing your chair is a problem of the past.