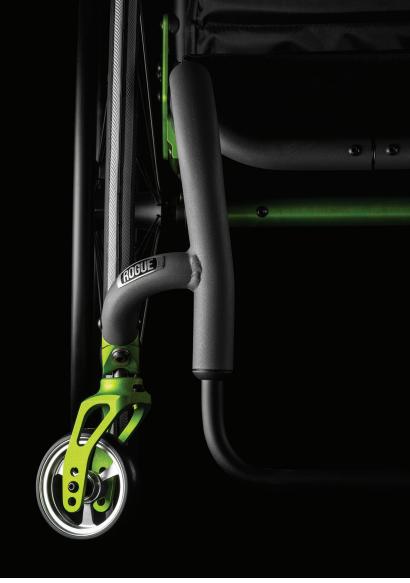

# IDEAL POSITION IS YOURS

The integrated swing-away arm and backrest system adjusts independently allowing you to achieve ideal backrest and arm positioning.