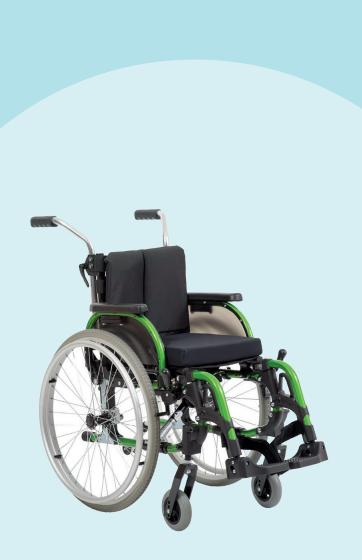

## ottobock.

The Start M6 Junior is a folding basic wheelchair for children who only depend on a wheelchair for a limited amount of time. It is robust and equally well suited for short distances outdoors and in the home.

### Start M6 Junior Standard Model

- Upholstery colour black
- Aluminium tube frame
- Nylon seat and back upholstery, adjustable back
- Side panel with height adjustable arm rest
- Rear wheels with quick release axles
- Knee lever wheel lock
- Swing-away footrest holders
- Plastic footplate
- Individual footrest, angle adjustable
- Tip-assist integrated into the frame