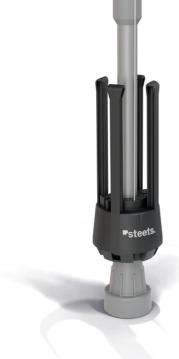

## Intelligent folding mechanism that closes automatically when loaded. •steets Statement by Prof. Dr. Klaus M. Peters: Head Physician of Ortho-

"The carefree parking of the crutch in any open space not only helps to make everyday life easier for those who are affected, but the STEETS Steady Stand also enables users to grasp the crutch safely and quickly if they lose their balance. This innovative approach by STEETS has been not only very well received by patients in our clinic but also by medical and nursing staff. This invention truly supports fall prevention through its mobile solution."

## **Greater lightness with STEETS**

The STEETS Steady Stand is not only an upgrade for greater lightness, but it also ensures greater safety when using crutches. With this aid, the crutch can be placed upright within easy reach, allowing for quick, safe, and easy access as and when needed. This function serves as a crucial contribution to fall prevention and was developed in close collaboration with specialists, therapists, and users. In addition to ensuring greater ease and safety, the STEETS Steady Stand is characterised by its high quality and use of recycled plastic, minimising the impact on our environment.