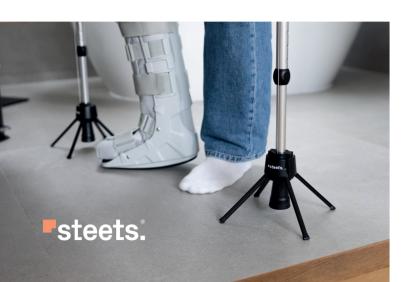

Attach the STEETS Steady Stand in a few simple steps.

Discover greater lightness in your daily life.

## **Greater lightness with STEETS**

The STEETS Steady Stand is not only an upgrade for greater lightness, but it also ensures greater safety when using crutches. With this aid, the crutch can be placed upright within easy reach, allowing for quick, safe, and easy access as and when needed. This function serves as a crucial contribution to fall prevention and was developed in close collaboration with specialists, therapists, and users. In addition to ensuring greater ease and safety, the STEETS Steady Stand is characterised by its high quality and use of recycled plastic, minimising the impact on our environment.