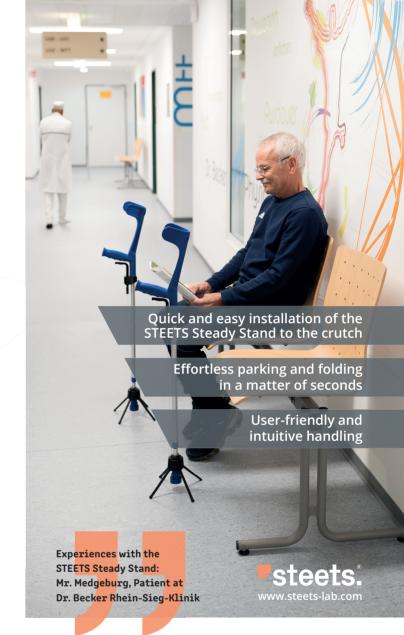

## Quick and easy installation

Thanks to the included mounting kit, the existing crutch can be retrofitted quickly and effortlessly with the STEETS Steady Stand, and then parked in an open space using just one hand movement. Once the crutch is supporting body weight again, the STEETS Steady Stand system closes automatically, ensuring full usability of the crutch.

## **Greater lightness with STEETS**

The STEETS Steady Stand is not only an upgrade for greater lightness, but it also ensures greater safety when using crutches. With this aid, the crutch can be placed upright within easy reach, allowing for quick, safe, and easy access as and when needed. This function serves as a crucial contribution to fall prevention and was developed in close collaboration with specialists, therapists, and users. In addition to ensuring greater ease and safety, the STEETS Steady Stand is characterised by its high quality and use of recycled plastic, minimising the impact on our environment.