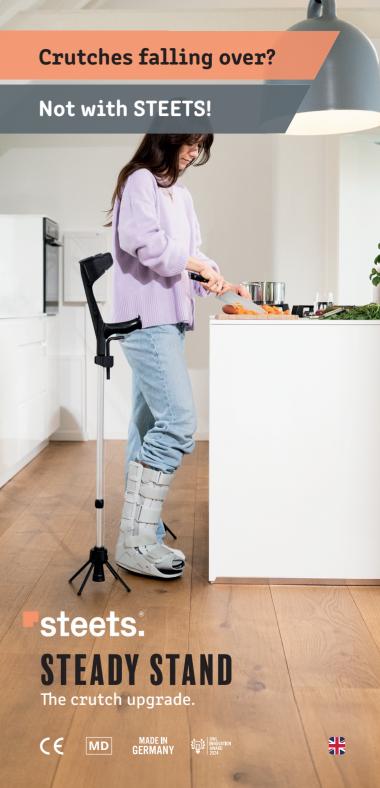

## Everyday challenges with crutches

Placing crutches on the floor quickly and easily often poses a challenge, as they will frequently fall down when leaned against walls or corners. However, it's often vital to drop the crutch for a short period of time while keeping it within easy reach, meaning it can be picked up again quickly and safely, if necessary.

This supposedly simple problem – the falling over of crutches – causes discomfort and uncertainty for users, carers, and medical staff alike. It impairs independence, slows the course of rehabilitation, and can even lead to re-injury. Unfortunately, the relief offered by stationary holders is limited, as they can only be used in defined areas.

## **Greater lightness with STEETS**

The STEETS Steady Stand is not only an upgrade for greater lightness, but it also ensures greater safety when using crutches. With this aid, the crutch can be placed upright within easy reach, allowing for quick, safe, and easy access as and when needed. This function serves as a crucial contribution to fall prevention and was developed in close collaboration with specialists, therapists, and users. In addition to ensuring greater ease and safety, the STEETS Steady Stand is characterised by its high quality and use of recycled plastic, minimising the impact on our environment.