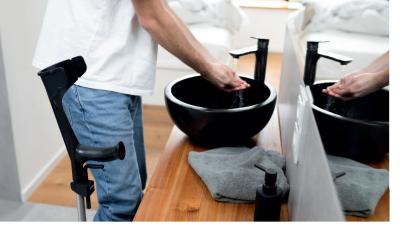

## Quick and easy installation

Thanks to the included mounting kit, the existing crutch can be retrofitted quickly and effortlessly with the STEETS Steady Stand, and then parked in an open space using just one hand movement. Once the crutch is supporting body weight again, the STEETS Steady Stand system closes automatically, ensuring full usability of the crutch.

## **Greater lightness with STEETS**

The STEETS Steady Stand is not only an upgrade for greater lightness, but it also ensures greater safety when using crutches. With this aid, the crutch can be placed upright within easy reach, allowing for quick, safe, and easy access as and when needed. This function serves as a crucial contribution to fall prevention and was developed in close collaboration with specialists, therapists, and users. In addition to ensuring greater ease and safety, the STEETS Steady Stand is characterised by its high quality and use of recycled plastic, minimising the impact on our environment.