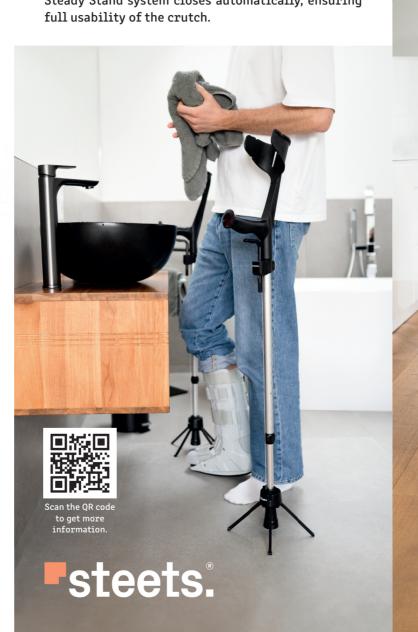

## Quick and easy installation

Thanks to the included mounting kit, the existing crutch can be retrofitted quickly and effortlessly with the STEETS Steady Stand, and then parked in an open space using just one hand movement. Once the crutch is supporting body weight again, the STEETS Steady Stand system closes automatically, ensuring full usability of the crutch.

## Everyday challenges with crutches

Placing crutches on the floor quickly and easily often poses a challenge, as they will frequently fall down when leaned against walls or corners. However, it's often vital to drop the crutch for a short period of time while keeping it within easy reach, meaning it can be picked up again quickly and safely, if necessary.

This supposedly simple problem – the falling over of crutches – causes discomfort and uncertainty for users, carers, and medical staff alike. It impairs independence, slows the course of rehabilitation, and can even lead to re-injury. Unfortunately, the relief offered by stationary holders is limited, as they can only be used in defined areas.